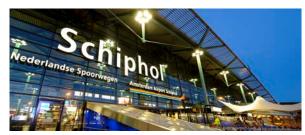

#### Schiphol Airport (Amsterdam, Netherlands)

Schiphol is the third busiest airport in Europe, serving over 63 million passengers a year. The airport includes 3 departure halls, 8 concourses and 142 gates leading to 6 runways. Approximately 30 Eaton Euro ZB and ZB-S central battery systems and 3,000 bespoke luminaires for emergency lighting are in use throughout the airport.