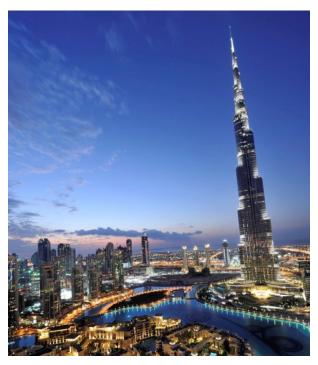

Burj Khalifa Tower (Dubai, United Arab Emirates)

Amassing a number of world records, such as 'tallest building in the world' and 'tallest service elevator', the megatall Burj Khalifa tower is an awe-inspiring feat of science. The frameless SpiritLED luminaire and 72 compact central battery panels met the aesthetic requirements and technical challenges of this impressive project.