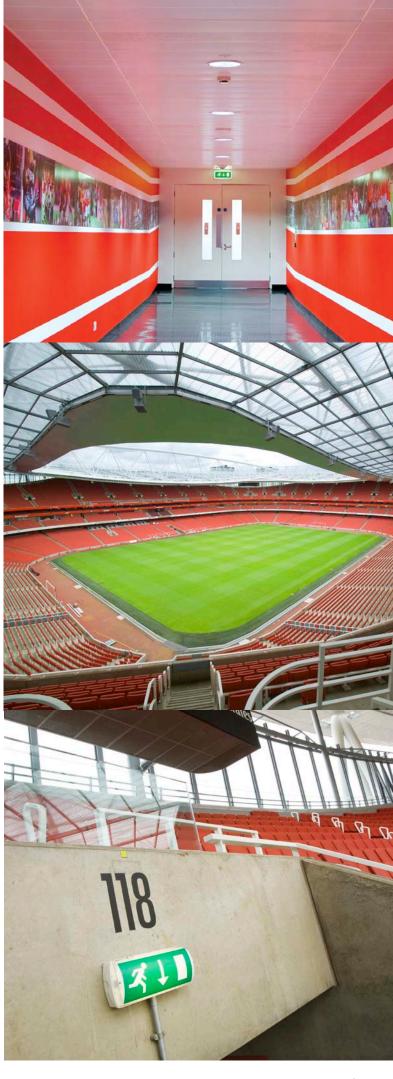

# Emirates Stadium - supporting life safety at Arsenal Football Club

#### **Overview**

Support the safe evacuation of visitors (max. capacity: 60,432) to one of the world's top stadia developments.

#### **Background**

Home to Arsenal Football Club, the Emirates Stadium is renowned as a first-class sporting venue. When the stadium was being designed and built, crowd safety was the paramount concern.

#### Challenge

A reliable, high quality, emergency lighting system was needed to ensure large crowds could leave safely in the event of an emergency.

After review, a central battery system was the most practical and economical solution for powering the emergency lighting. As well as providing inherent long-term cost benefits in such a large venue, a central battery system offers high light output and reduced maintenance requirements, both of which are significant advantages due to the high mounting heights of some of the emergency luminaires.

#### Solution

After a competitive tender, market leader Eaton was chosen to supply a system comprising of 42 individual static inverters.

Installed at various locations throughout the stadium, the static inverters are connected to hundreds of Eaton's emergency luminaries and to any mains luminaires designated for emergency use.