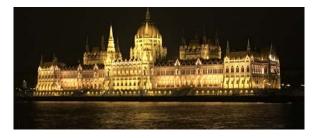

Hungarian Parliament (Budapest, Hungary)

One of Europe's oldest buildings and a notable landmark, Hungary's parliamentary home is equipped with a centrally powered emergency lighting system and LED luminaires.