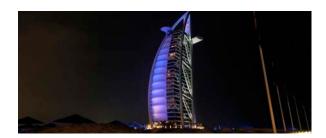

#### Burj Al Arab (Dubai, United Arab Emirates)

Considered to be the world's most luxurious hotel, its stunning sail shape is internationally recognisable. Guests and staff across its 56 floors and 202 rooms can be reassured by a combination of 4,500+ luminaires and 130 emergency lighting panels.