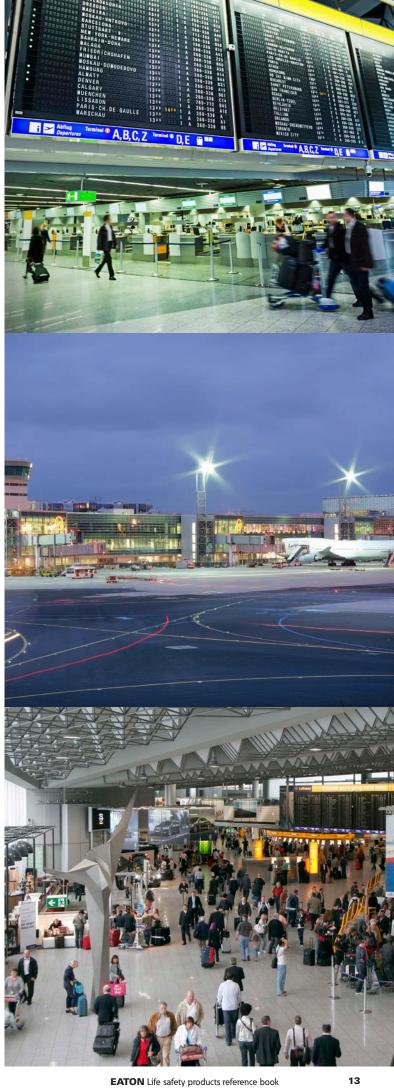

# Frankfurt airport - Protecting one of Europe's largest airports

#### **Background**

Frankfurt Airport is the third largest airport in Europe, with a passenger volume of over 59 million (2014). In terms of cargo, it carries an annual freight volume of roughly two million tonnes (2014), which is the highest in Europe. Fraport AG, the airport operator, has been using Eaton's CEAG solutions for many years to provide effective emergency lighting.